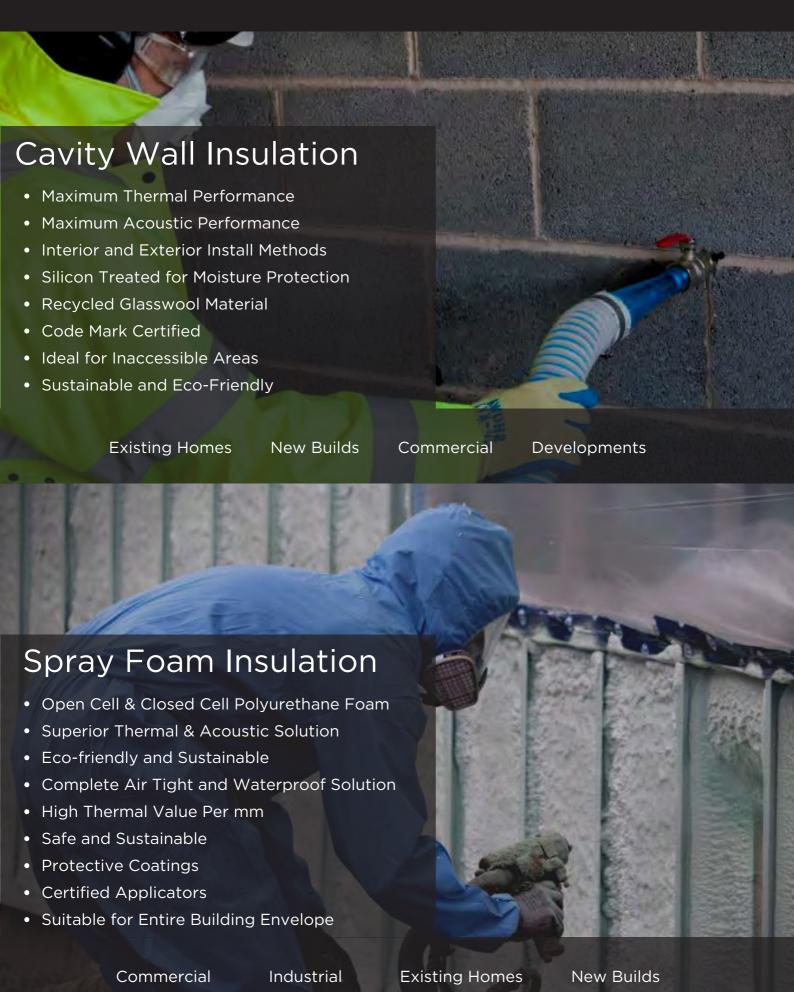

#### Our Services (cont.)

**Existing Homes** 

**New Builds** 

Commercial

**Developments** 

Using only industry leading products, based on their sustainability, performance, and quality.

### SPECIALISED CAVITY WALL INSULATION

Certified provider and installer of glass wool CavityWall insulation pumped into 50mm + wall cavities and inaccessible areas.

## SPRAYFOAM INSULATION SPECIALIST

Supplier and installer of closed-cell spray foam insulation products providing superior airtightness and R value.