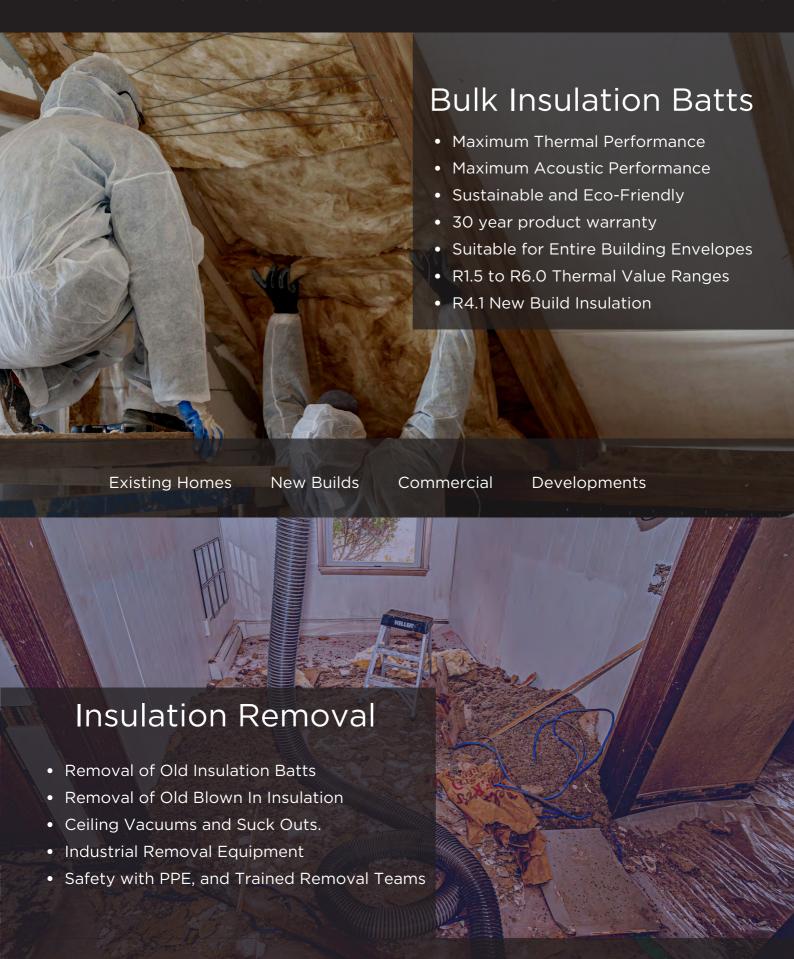

#### Our Services (cont.)

Using only industry leading products, based on their sustainability, performance, and quality.

solutions align perfectly with the overall project objectives.

### SUPPLY AND INSTALL INSULATION BATTS

We supply and install a wide range of insulation batts specified for roof, ceiling, walls, subfloors and mid floors.

## REMOVE & DISPOSE INSULATION

Remove and dispose inferior insulation batts, old blow-in insulation, dust and debris.